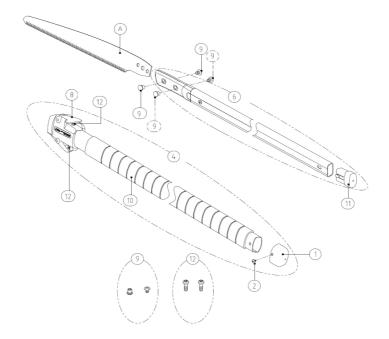

## **Beschikbare onderdelen**

| A EXW-1   Saw blade for EXW-1.8/2.7                         | More information and/or photos of this product? |
|-------------------------------------------------------------|-------------------------------------------------|
| <b>SP-300</b>   Endcap for the bottom pipe                  | Visit www.arstools.eu                           |
| 2 SP-301   Endcap holding screw                             |                                                 |
| 4 SP-311   Bottom grip set for EXW-2.7                      |                                                 |
| 6 SP-478   Inner pipe set for EXW-2.7                       |                                                 |
| 8 SP-304B   Joint case for EXW-2.7                          |                                                 |
| 9 SP-308   Blade holding bolt and nut EXW-1.8/2.7           |                                                 |
| (10) <b>SP-309</b>   Plastic grip, only for the bottom pipe |                                                 |
| 11) SP-310   Endcap for inner pipe                          |                                                 |
| (12) SP-333   Screw for joint case EXW serie (2Pcs)         | —                                               |