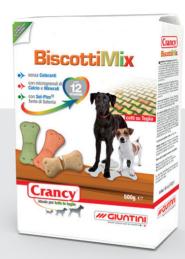

# Crancy BiscottiMix

# **Complementary food for dogs**

All dogs need to chew dry biscuits to help them have strong, healthy teeth. At the end of a run or after exercise Crancy biscuits are the correct reward for your dog. Sel-Plex ® Source of selenium. Organic selenium supports healthy antioxidant status for all phases of life.

**Technological additives:** Preservatives.

**Instructions for proper use:** Remember to leave plenty of fresh water available in a separate dish.

No colourants

Over baked

12 vitamins and minerals

Fresh bag inside

With Sel-Plex® Source of selenium